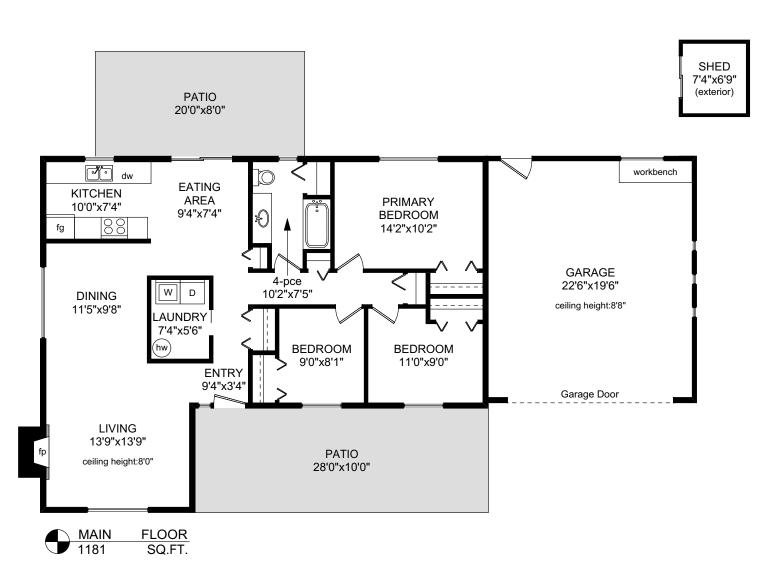

## 2857 ACACIA DRIVE

NOTE: The room name labels/sizes are for viewing reference only. They are not to be used for calculating total square footage.

|        | FINISHED<br>SQ. FT. | UNFINISHED<br>SQ. FT. | TOTAL<br>SQ. FT. |
|--------|---------------------|-----------------------|------------------|
| MAIN   | 1181                | 0Q.11.                | 1181             |
|        | 1181                |                       | 1181             |
| TOTAL  | 1101                | 0                     |                  |
| GARAGE | 0                   | 475                   | 475              |
| SHED   | 0                   | 50                    | 50               |
| PATIOS | 0                   | 480                   | 480              |
|        |                     |                       |                  |