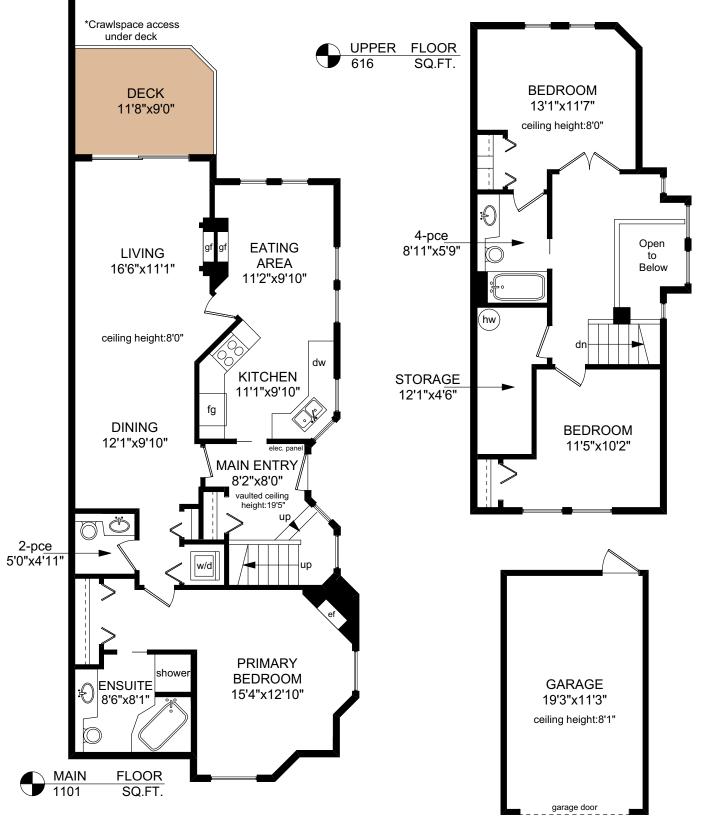

## 4 - 500 MARSETT PLACE

NOTE: The room name labels/sizes are for viewing reference only. They are not to be used for calculating total square footage.

|        | FINISHED<br>SQ. FT. | UNFINISHED<br>SQ. FT. | TOTAL<br>SQ. FT. |
|--------|---------------------|-----------------------|------------------|
|        |                     | JQ.11.                |                  |
| MAIN   | 1101                | Ü                     | 1101             |
| UPPER  | 616                 | 0                     | 616              |
| TOTAL  | 1717                | 0                     | 2084             |
| GARAGE | 0                   | 240                   | 240              |
| DECK   | 0                   | 103                   | 103              |
|        |                     |                       |                  |