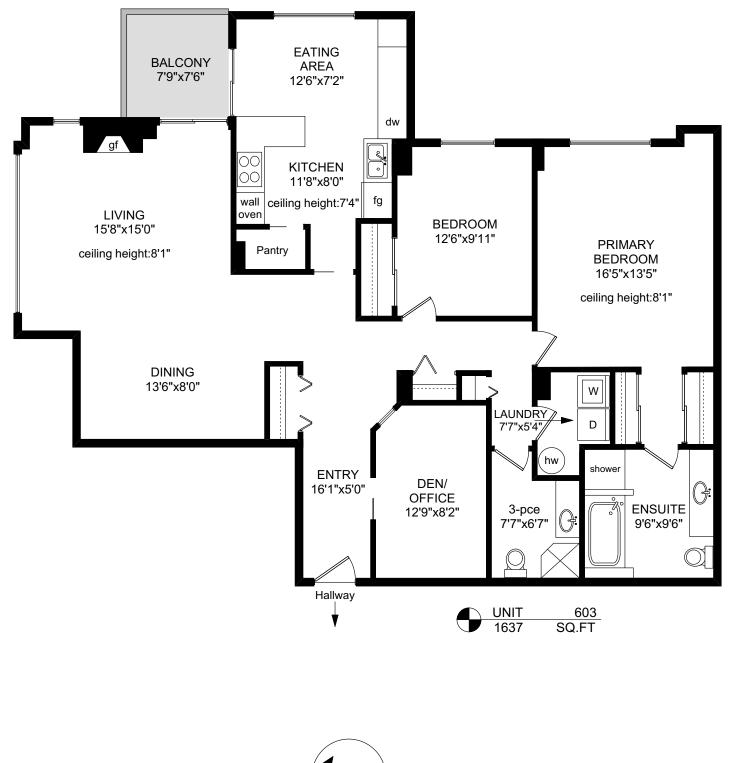

## 603 - 630 MONTREAL STREET

NOTE: The room name labels/sizes are for viewing reference only. They are not to be used for calculating total square footage.

| UNIT 603 | FINISHED<br>SQ. FT.<br>1634 | UNFINISHED<br>SQ. FT. | TOTAL<br>SQ. FT.<br>1634 |
|----------|-----------------------------|-----------------------|--------------------------|
| TOTAL    | 1634                        | 0                     | 1634                     |
| BALCONY  | 0                           | 58                    | 58                       |