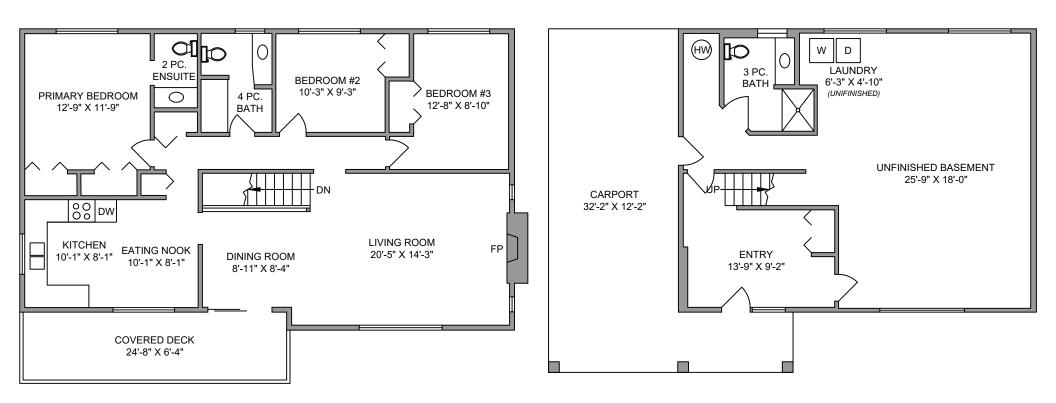

MAIN FLOOR 1263 SQ. FT. 8'-0" CEILING

## LOWER FLOOR 888 SQ. FT. 8'-0" CEILING



|       | 3480 DEPAR                      | TURE BAY ROAD                                                                                                                |              |
|-------|---------------------------------|------------------------------------------------------------------------------------------------------------------------------|--------------|
|       | JUNE                            | 29, 2023                                                                                                                     |              |
|       | Plans may not be 100% accurate. | D for the exclusive use of THE NEAL E<br>Buyer must verify any critical measurer<br>Idividual or entity other than Proper Me | nent.        |
| FLOOR | AREA (SQ. FT.)                  |