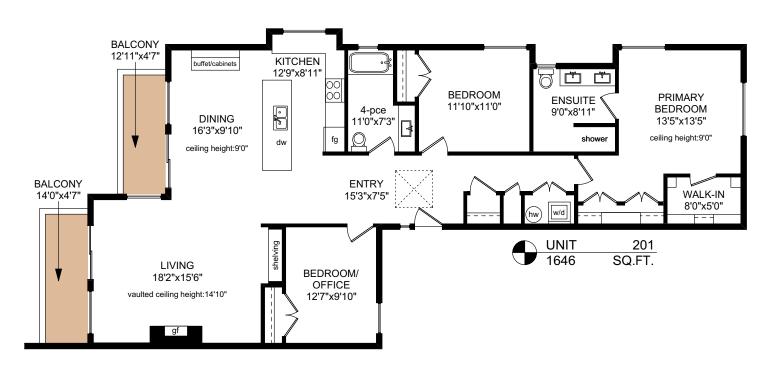

## 201 - 2329 BRADFORD AVENUE

NOTE: The room name labels/sizes are for viewing reference only. They are not to be used for calculating total square footage.

| FINISHED | UNFINISHED                   | TOTAL                                        |
|----------|------------------------------|----------------------------------------------|
| SQ. FT.  | SQ. FT.                      | SQ. FT.                                      |
| 1646     | 0                            | 1646                                         |
| 1646     | 0                            | 1646                                         |
| 0        | 225                          | 225                                          |
| 0        | 123                          | 123                                          |
|          | SQ. FT.<br>1646<br>1646<br>0 | SQ. FT. SQ. FT.<br>1646 0<br>1646 0<br>0 225 |