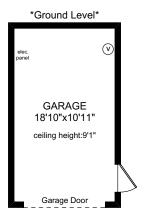

## 201 - 2329 BRADFORD AVENUE

NOTE: The room name labels/sizes are for viewing reference only. They are not to be used for calculating total square footage.

| FINISHED | UNFINISHED                   | TOTAL                                        |
|----------|------------------------------|----------------------------------------------|
| SQ. FT.  | SQ. FT.                      | SQ. FT.                                      |
| 1646     | 0                            | 1646                                         |
| 1646     | 0                            | 1646                                         |
| 0        | 225                          | 225                                          |
| 0        | 123                          | 123                                          |
|          | SQ. FT.<br>1646<br>1646<br>0 | SQ. FT. SQ. FT.<br>1646 0<br>1646 0<br>0 225 |